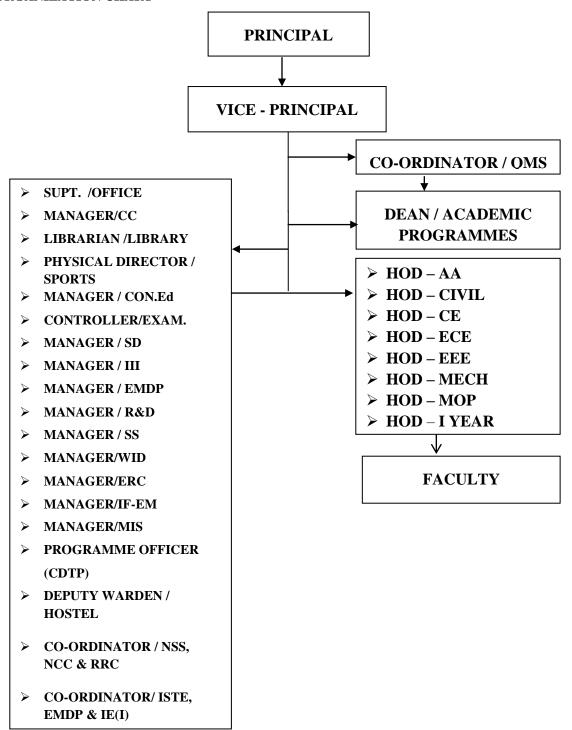

| <ul> <li>Activities in association with professional bodies such as ISTE, IE(I), BAI</li> <li>Techno meet for enhancing students technical skills</li> <li>Techno expo for developing research attitude</li> <li>Career guidance and soft skill programmes</li> <li>Motivational initiatives</li> <li>User friendly information access</li> <li>Guidance and counselling</li> <li>Knowledge centre</li> <li>Periyar science club</li> <li>Safety and monitoring process</li> <li>Periyar poly news</li> </ul> |
|---------------------------------------------------------------------------------------------------------------------------------------------------------------------------------------------------------------------------------------------------------------------------------------------------------------------------------------------------------------------------------------------------------------------------------------------------------------------------------------------------------------|
|---------------------------------------------------------------------------------------------------------------------------------------------------------------------------------------------------------------------------------------------------------------------------------------------------------------------------------------------------------------------------------------------------------------------------------------------------------------------------------------------------------------|