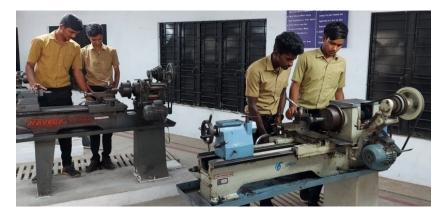

# **Manufacturing Technology Lab**

This lab consists of Centre Lathe & All geared Lathe and the function of lathe machines are Turning, Facing, Knurling, Tapering, Grooving and Threading etc.