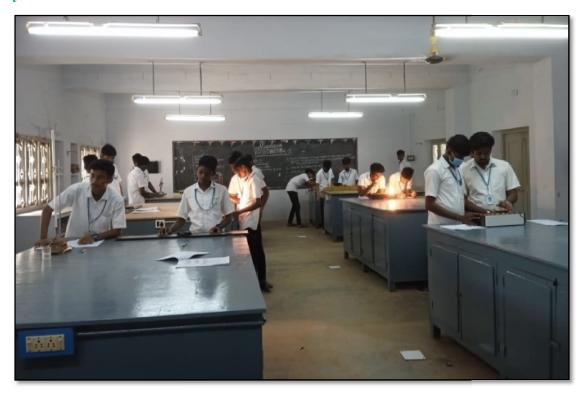

# Physics lab

This lab has facilities like power supply, ammeter, voltmeter, screw gauge, vernier calipers, Travelling microscope, Spectrometer, Diodes, galvanometer, Resistance, Sono meter, Logic gates.