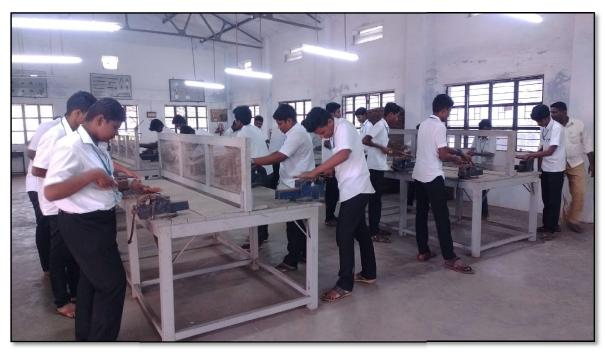

# Workshop

This workshop has facilities like Bench Vice, Flat file, Try square, Hacksaw frame, Hammer, Dot punch, Drilling machine, Cutting pliers, Screw driver, Wire, switch, PVC pipe, Gate valve, Elbow, Reducer.