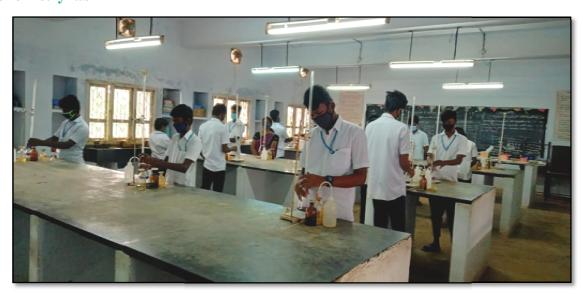

### **Chemistry lab**

This lab has facilities like Burette, Pipette, Conical flask, Test Tube, Boiling Tube, Wash Bottle, Reagents Bottles, Test Tube Holder, Spatula, PH Meter, TDS Meter, Bunsen Burner, Chemical Weight Balance.