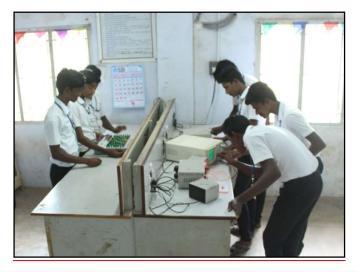

#### Microcontroller Lab

This lab has facilities like Micro Controller Kits, Advanced Micro controller Kitsand Interfacing kits,