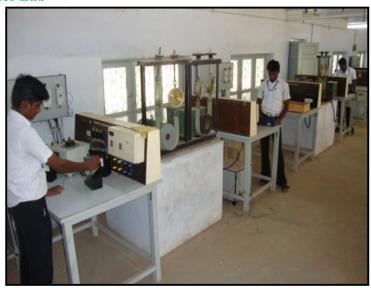

## **Electrical Machines Lab**

This lab has facilities like Generators, Induction motors power supply, ammeter, voltmeter, wattmeter and Rectifier.