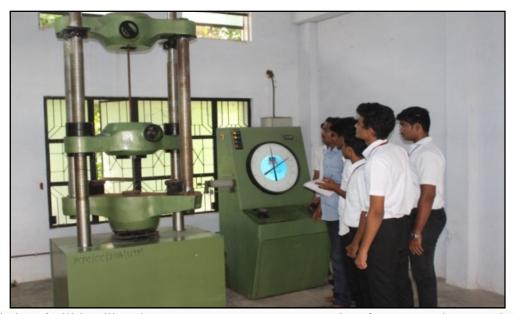

### **Material Testing Lab**

This lab has facilities like torsion testing machine, flexural testing machine, Rockwell-cum Brinell hardness testing machine, compression testing machine, spring testing apparatus, vicat's apparatus