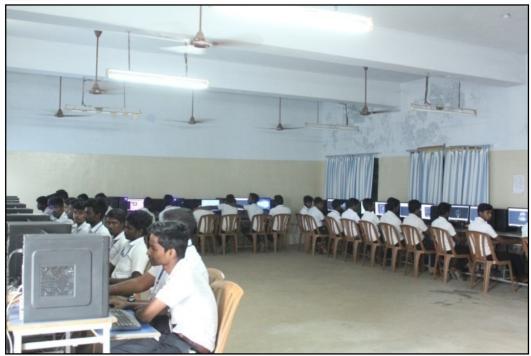

# **Computer Lab**

The Lab has facilities like Computer Systems, Printers, AutoCAD, Revit Architecture, GIS, Stadd pro software's.