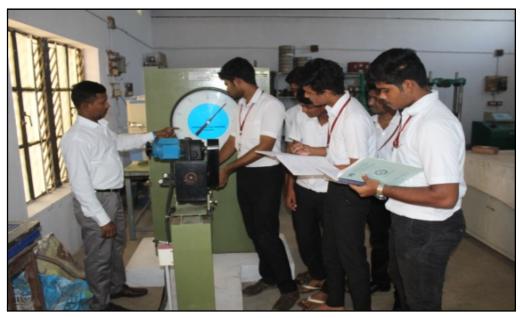

### **Material Testing Lab**

This lab has facilities like torsion testing machine, flexural testing machine, Rockwell-cum Brinell hardness testing machine, compression testing machine, spring testing apparatus, vicat's apparatus