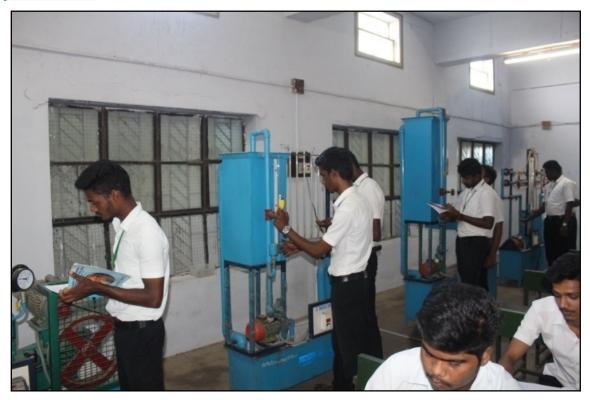

#### **Hydraulics Lab**

The Lab focuses on centrifugal pump, Reciprocating pump, notch apparatus, Bernoulli's theorem apparatus, venturimeter /orifice meter apparatus, pipe friction apparatus, pelton wheel.