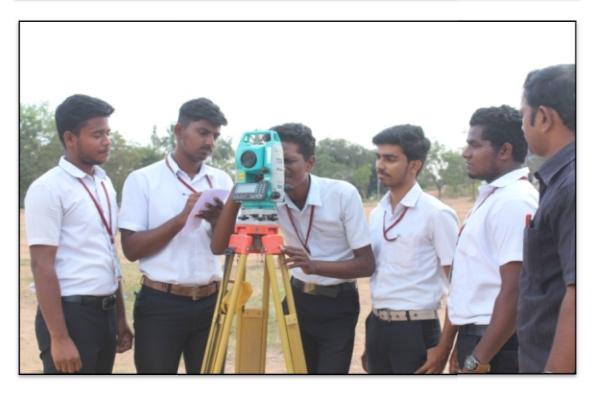

# **Survey Lab**

This lab has facilities like Total station, Vernier Theodolite, Hand held GPS, Dumpy level, prismatic compass, leveling staff, Ranging rod and cross staff,