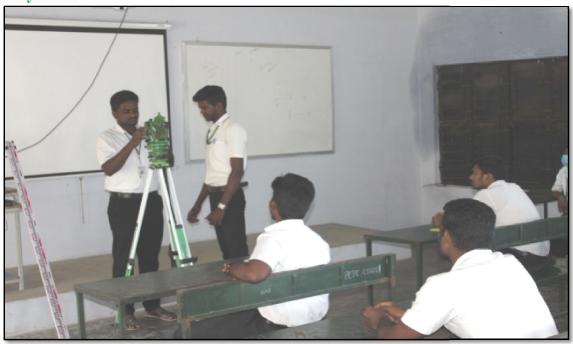

# **Survey Lab**

This lab has facilities like Total station, Vernier Theodolite, Hand held GPS, Dumpy level, prismatic compass, leveling staff, Ranging rod and cross staff,