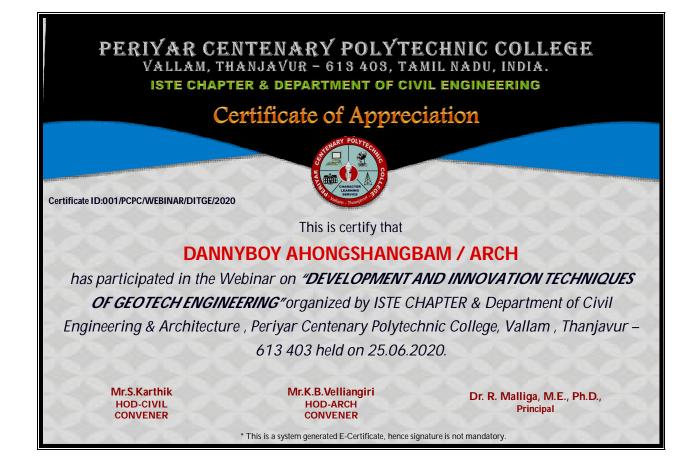

#### **ACTIVITY 3**

| SI.<br>No | Year                    | Activity                                                                    | Resource<br>person                                                        | DATE                                                | Media                           | Responses           |
|-----------|-------------------------|-----------------------------------------------------------------------------|---------------------------------------------------------------------------|-----------------------------------------------------|---------------------------------|---------------------|
| 3         | II&III<br>STATE<br>LEVL | Webminar<br>onDevelopmen<br>t and<br>Innovative<br>Techniques of<br>Geotech | Mr.N.Dhivakar,<br>Training<br>Engineer,<br>Civil Tech Firm,<br>Thanjavur. | 24-06-2020<br>(Wednesday)<br>at 10 am -<br>11.30 am | Whatsapp<br>and Zoom<br>meeting | Participated-<br>32 |